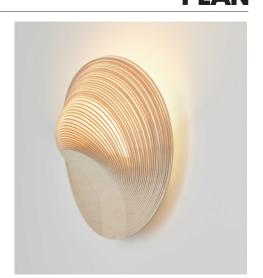

Product use: Indoor

Materials: Extra flexible plywood

Colors: Birch

Description: The Illan wall lamp is formed by an element of die-cast

aluminium attached to the wall, containing an LED source that emits a soft, warm glow upward. Attached to the casting, the structure in laser-cut layered wood, extremely thin and flexible (diameter 31 cm) clads the body of the lamp and determines the characteristic

geometric design of Illan.

Insulation class and mark:  $\left(\frac{\bot}{-}\right)$ 

Structure 2700K

Reference code: D82A1TW 1D82YA1TW599 birch

Structure 3000K Available by request.

Reference code: D82A1T 1D82YA1T0599 birch