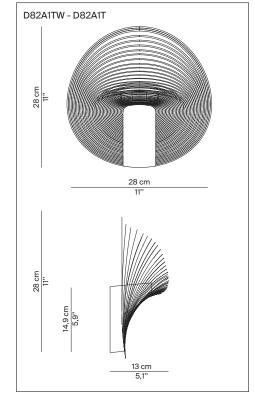

Product use: Indoor

Materials: Extra flexible plywood

Colors: Birch

Description: The Illan wall lamp is formed by an element of die-cast

aluminium attached to the wall, containing an LED source that emits a soft, warm glow upward. Attached to the casting, the structure in laser-cut layered wood, extremely thin and flexible (diameter 31 cm) clads the body of the lamp and determines the characteristic

geometric design of Illan.

Insulation class and mark:  $\left(\frac{\bot}{-}\right)$ 

Structure 2700K

Reference code: D82A1TW 1D82YA1TW599 birch

Structure 3000K Available by request.

Reference code: D82A1T 1D82YA1T0599 birch