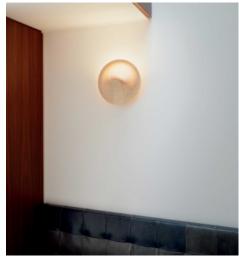

Product use: Indoor

Materials: Extra flexible plywood

Colors: Birch

Description: The Illan wall lamp is formed by an element of die-cast

aluminium attached to the wall, containing an LED source that emits a soft, warm glow upward. Attached to the casting, the structure in laser-cut layered wood, extremely thin and flexible (diameter 31 cm) clads the body of the lamp and determines the characteristic